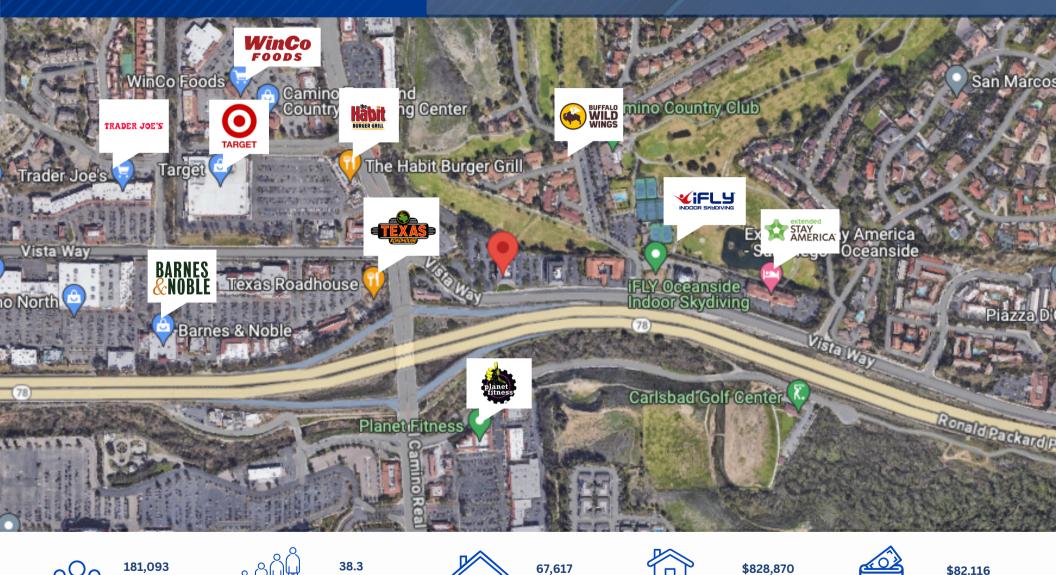

## **Market Overview**

### Oceanside, CA North County Coastal San Diego Location

Median Home Value

#### Oceanside / Carlsbad

Population

Oceanside/Carlsbad lies on the shores of the Pacific Ocean, 35 miles north of San Diego and about 85 miles south of Los Angeles.

#### **Conveniently Located**

Households

Median Age

Oceanside and Carlsbad offer a diverse range of opportunities for businesses across various industries, from tourism and hospitality to technology and biotechnology. Their proximity to major metropolitan areas like San Diego and Los Angeles further enhances their appeal as business destinations.

#### **Accomodations & Attractions**

Household Income \*Source: costar.com

LEGOLAND California Resort & Oceanside Museum Art. Oceanside and Carlsbad offer an array of accommodations and attractions to suit every traveler's preferences.