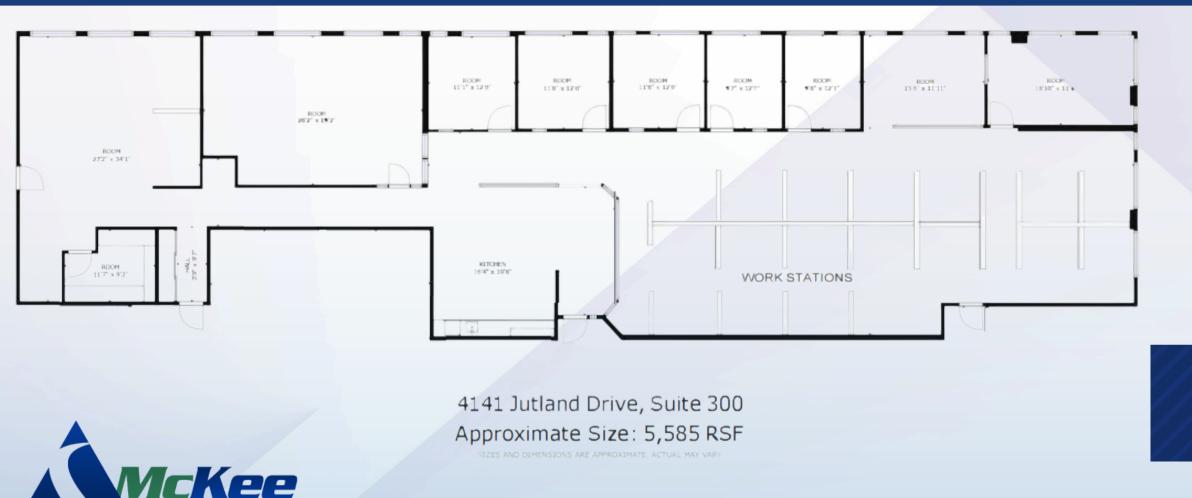

# **Suite 300** 5,585 RSF

### Suite Details

IMERCIAL

LEASE | MANAGE | INVEST

- 7 Private Offices
- Modern Kitchen
- Area with 17 Workstations
- Conference Room & Storage

Location: Top Floor Functional windows with tall, exposed wood ceilings. North/West Facing.

## **Suite 300** 5,585 RSF

## Suite Details

- 7 Private Offices
- Modern Kitchen
- Area with 17 Workstations
- Conference Room & Storage

Location: Top Floor Functional windows with tall, exposed wood ceilings. North/West Facing.