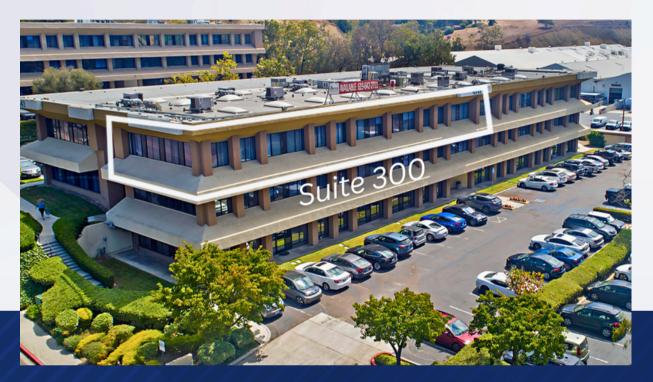

### **JUTLAND** OFFICE PARK

Jutland Office Park, located at 4141 Jutland Drive in San Diego, is a three-story office building with 39,207 square feet of space. It offers excellent freeway visibility to I-5, ample free parking, and features like natural light, elevator access, and common area restrooms on each floor. The building is centrally located near La Jolla, Pacific Beach, and Clairemont.

# **Suite 300** 5,585 RSF

## **Suite 300** 5,585 RSF