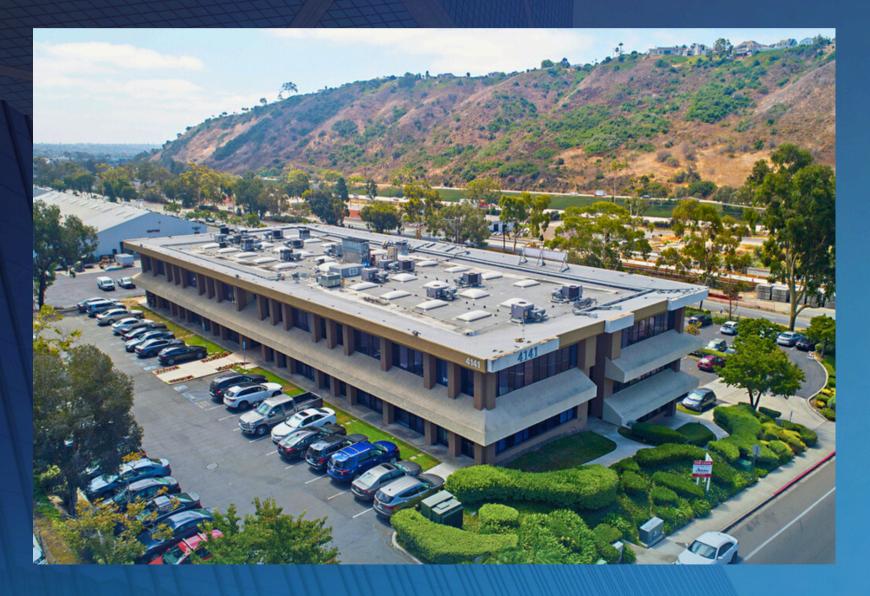

### **JUTLAND** OFFICE PARK

Jutland Office Park, located at 4141 Jutland Drive in San Diego, is a three-story office building with 39,207 square feet of space. It offers excellent freeway visibility to I-5, ample free parking, and features like natural light, elevator access, and common area restrooms on each floor. The building is centrally located near La Jolla, Pacific Beach, and Clairemont.

39,207 SF Professional Office Park

Exclusive location between La Jolla and Clairemont

Signage opportunities, visibility from I-5 Freeway

Plentiful free guest parking

Elevator access

Competitive lease rates, NO triple net expenses.