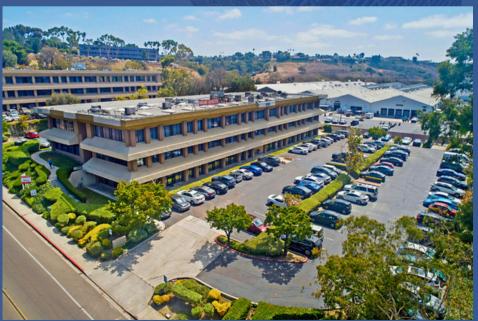

### **JUTLAND** OFFICE PARK

Jutland Office Park, located at 4141 Jutland Drive in San Diego, is a three-story office building with 39,207 square feet of space. It offers excellent freeway visibility to I-5, ample free parking, and features like natural light, elevator access, and common area restrooms on each floor. The building is centrally located near La Jolla, Pacific Beach, and Clairemont.

39,207 SF Professional Office Park

Exclusive location between La Jolla and Clairemont

Signage opportunities, visibility from I-5 Freeway

Plentiful free guest parking

Elevator access

Competitive lease rates, NO triple net expenses.