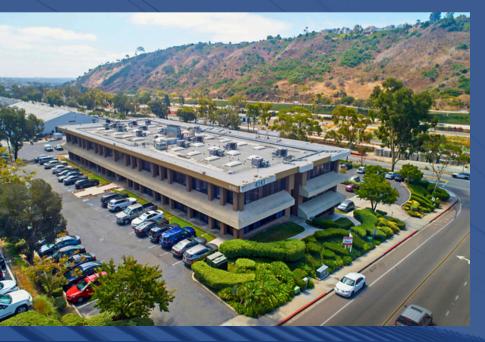

### **JUTLAND** OFFICE PARK

Jutland Office Park, located at 4141 Jutland Drive in San Diego, is a three-story office building with 39,207 square feet of space. It offers excellent freeway visibility to I-5, ample free parking, and features like natural light, elevator access, and common area restrooms on each floor. The building is centrally located near La Jolla, Pacific Beach, and Clairemont.

39,207 SF Professional Office Park

Exclusive location between La Jolla and Clairemont

Signage opportunities, visibility from I-5 Freeway

Plentiful free guest parking

Elevator access

Competitive lease rates, NO triple net expenses.