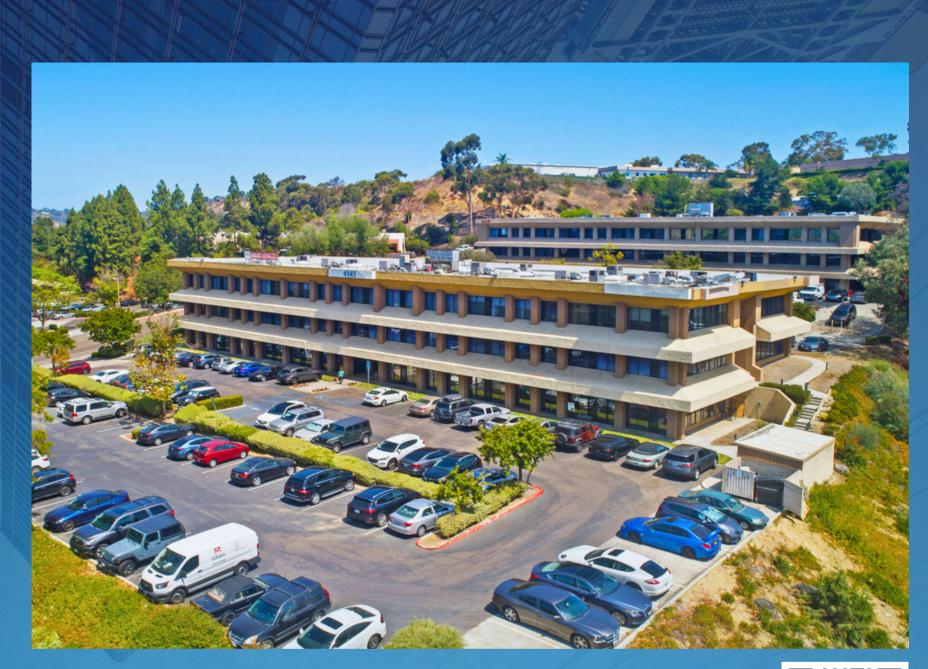

### **JUTLAND** OFFICE PARK

Jutland Office Park, located at 4141 Jutland Drive in San Diego, is a three-story office building with 39,207 square feet of space. It offers excellent freeway visibility to I-5, ample free parking, and features like natural light, elevator access, and common area restrooms on each floor. The building is centrally located near La Jolla, Pacific Beach, and Clairemont.

39,207 SF Professional Office Park

Exclusive location between La Jolla and Clairemont

Signage opportunities, visibility from I-5 Freeway

Plentiful free guest parking

Elevator access

Competitive lease rates, NO triple net expenses.