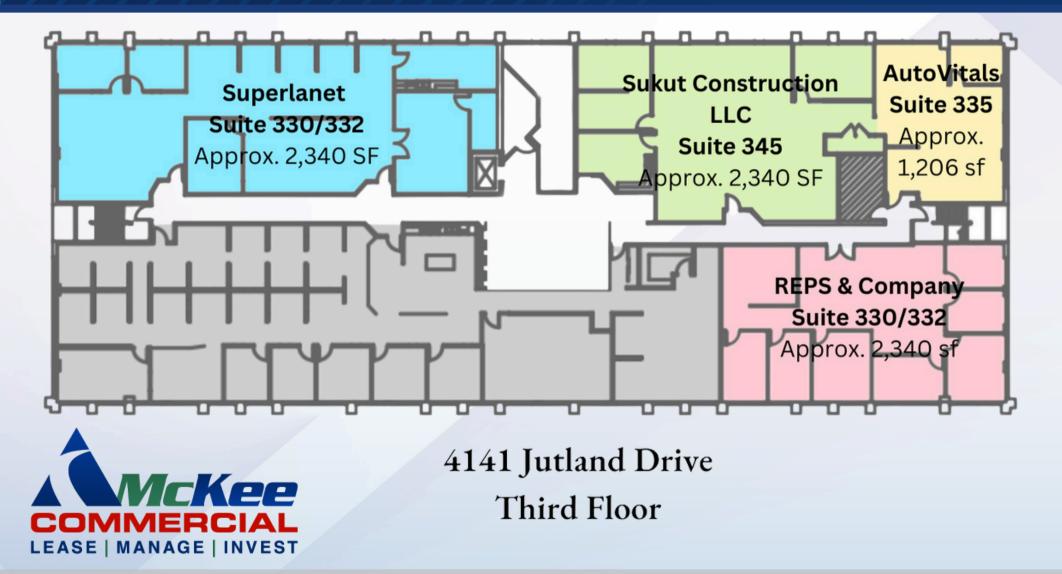

### **JUTLAND** OFFICE PARK

Jutland Office Park, located at 4141 Jutland Drive in San Diego, is a three-story office building with 39,207 square feet of space. It offers excellent freeway visibility to I-5, ample free parking, and features like natural light, elevator access, and common area restrooms on each floor. The building is centrally located near La Jolla, Pacific Beach, and Clairemont.