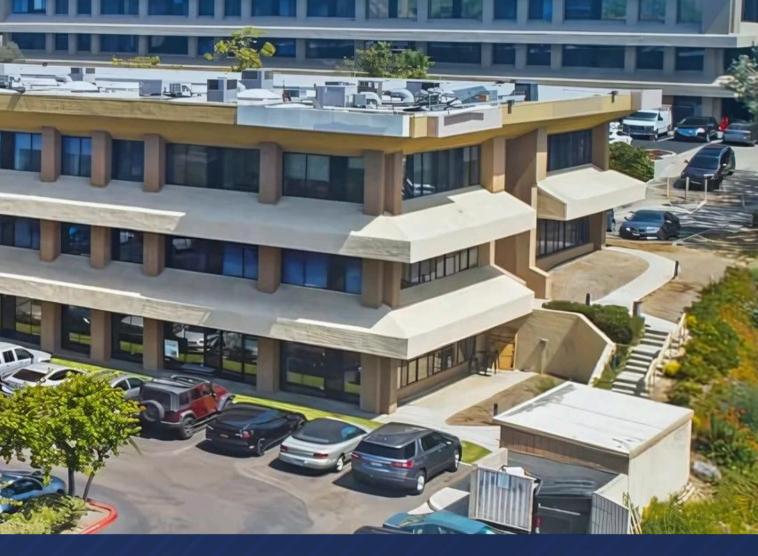

### **JUTLAND** OFFICE PARK

Jutland Office Park, located at 4141 Jutland Drive in San Diego, is a three-story office building with 39,207 square feet of space. It offers excellent freeway visibility to I-5, ample free parking, and features like natural light, elevator access, and common area restrooms on each floor. The building is centrally located near La Jolla, Pacific Beach, and Clairemont.

39,207 SF Professional Office Park

Exclusive location between La Jolla and Clairemont

Signage opportunities, visibility from I-5 Freeway

Plentiful free guest parking

Elevator access

Competitive lease rates, NO triple net expenses.