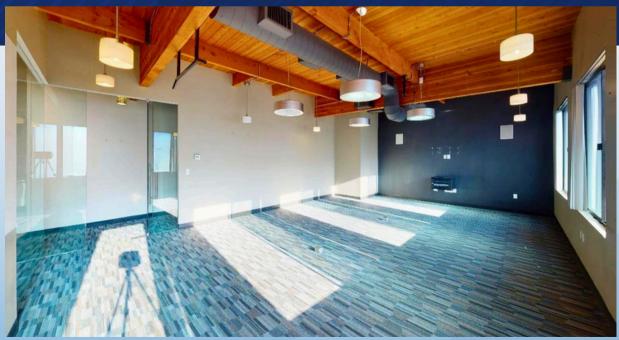

### Suite Details

IMERCIAL

LEASE | MANAGE | INVEST

- 7 Private Offices
- Modern Kitchen
- Area with 17 Workstations
- Conference Room & Storage

Location: Top Floor Functional windows with tall, exposed wood ceilings. North/West Facing.

## Suite Details

- 7 Private Offices
- Modern Kitchen
- Area with 17 Workstations
- Conference Room & Storage

Location: Top Floor Functional windows with tall, exposed wood ceilings. North/West Facing.