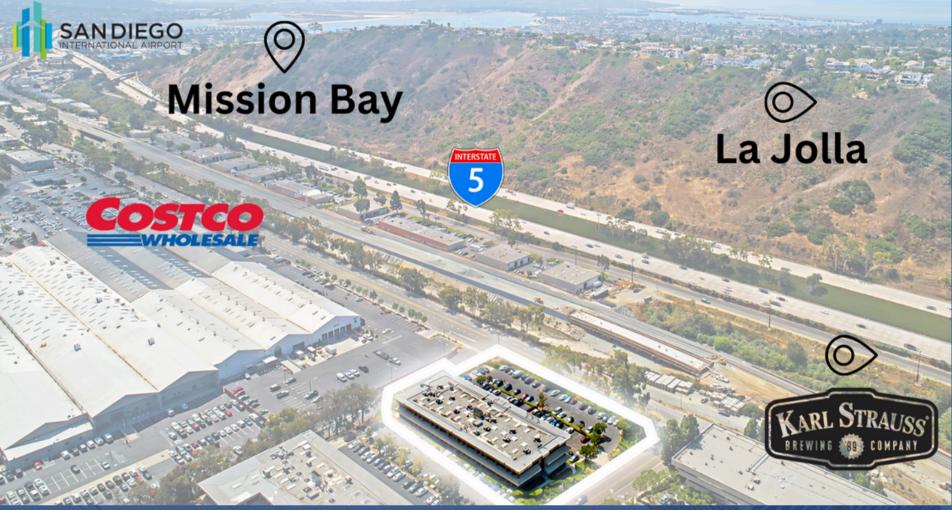

### **JUTLAND** OFFICE PARK

Jutland Office Park, located at 4141 Jutland Drive in San Diego, is a three-story office building with 39,207 square feet of space. It offers excellent freeway visibility to I-5, ample free parking, and features like natural light, elevator access, and common area restrooms on each floor. The building is centrally located near La Jolla, Pacific Beach, and Clairemont.

39,207 SF Professional Office Park

Exclusive location between La Jolla and Clairemont

Signage opportunities, visibility from I-5 Freeway

Plentiful free guest parking

Elevator access

Competitive lease rates, NO triple net expenses.